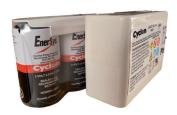

Sealed Lead-Acid battery, rechargeable 6,8 Volt, 2,5 AH.

Standard battery

Alternative battery

Unscrew top lid from CP2, 4 pcs with an PZ2 screwdriver. Remove the old battery and disconnect the white socket.