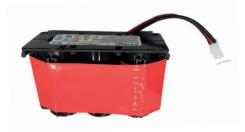

Sealed Lead-Acid battery, rechargeable 6,8 Volt, 2,5 AH.

Standard battery

Alternative battery

Unscrew top lid from CP2, 4 pcs with an PZ2 screwdriver. Remove the old battery and disconnect the white socket.